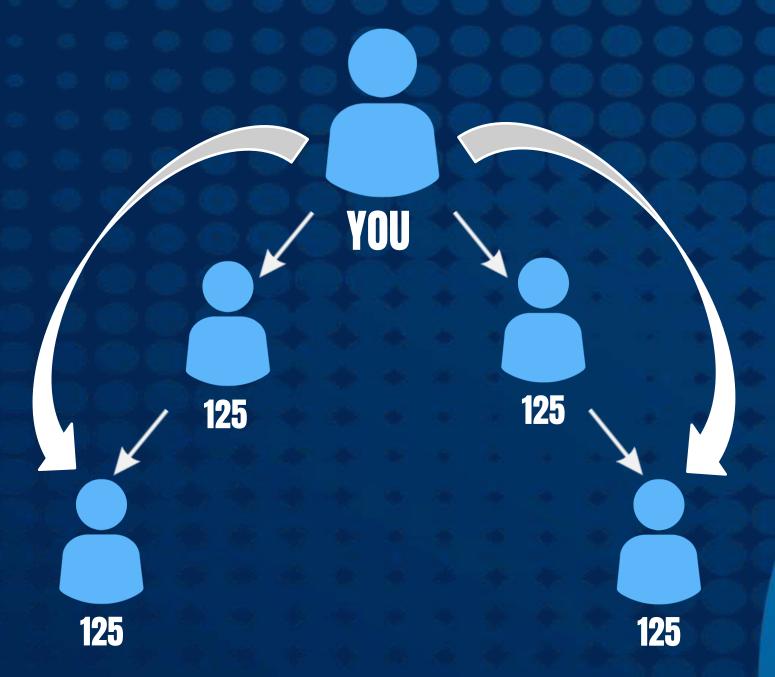

### DIRECT SPONSORING

Rs. 125/- on Every Direct

#### 3 SUCESSFUL STEPS

| BECOME AN ASS | SOCIATE |
|---------------|---------|
| PROMOTE MAXI  | MUM     |

| 6 | SUPPORT YOUR TEAM |
|---|-------------------|
|   |                   |

EVERY DIRECT SPONSORING INCOME RS. 125/-

UNLIMITED DIRECT / UNLIMITED DIRECT POTENTIAL

# PAIRMATCHINGINCOME

FIRST PAIR RATIO 2:1 / 1:2 = Rs.250/-

| 2 DIRECT (LEFT | & RIGHT) COMPULSORY     |
|----------------|-------------------------|
| FIRST PAIR RAT | IO 2:1 / 1:2 = Rs.250/- |
| NEXT PAIR RAT  | O 1:1 = Rs. 250/-       |
| POWER LEG CA   | ARRY FORWARD            |
| NO PAIR CUTTI  | NG                      |