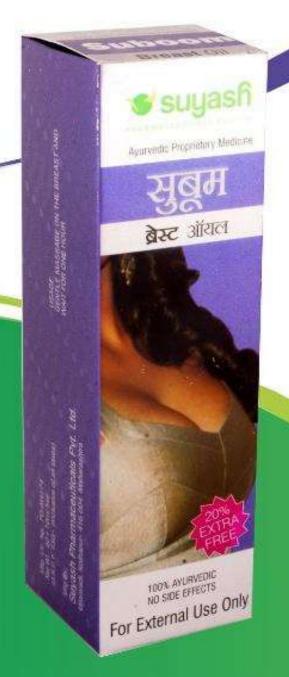

### SUBOOM OIL

( Pure Ayurvedic Oil )

Ultimate Desire of Women

#### **INGREDIENTS**

Bala

Laxa

Mas

Aswagandha

TEEL TAIL BASE

वक्षवृद्धीके लिए मदत करता है। टाईटनेस बढायें, आकर्षक बॉडीशेप दिलाये और कॉन्फीडन्स बढायें।

# Beautifies Bust Line

- Enhance the size of the bust.
- Natural bust enlargement.
- Improves the shape and firmness of the bust.
- Enchance the overall growth in bust tissues.
- Increase blood flow in breast capillaries.
- Regulates female harmonese
- Improves circulation of mammary glands.

Usage: Gentle Massage On The Breast And Wait For One Hour