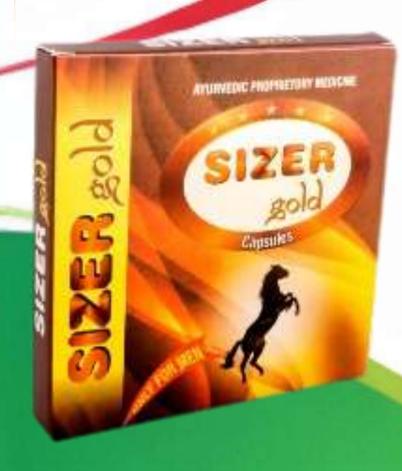

### SIZER GOLD

Help Built-up Confidence

only for Men

Help

**Built-up** 

- Stop Nocturnal emission.
- Treats muscular weakness.
- Improves firmness.
- Stimulates nervous system.
- Enhance the staying power and erection.
- Corrects physical debility and mental fatigue.

PROPERTY OF THE PROPERTY OF TH

MRP. 999/-