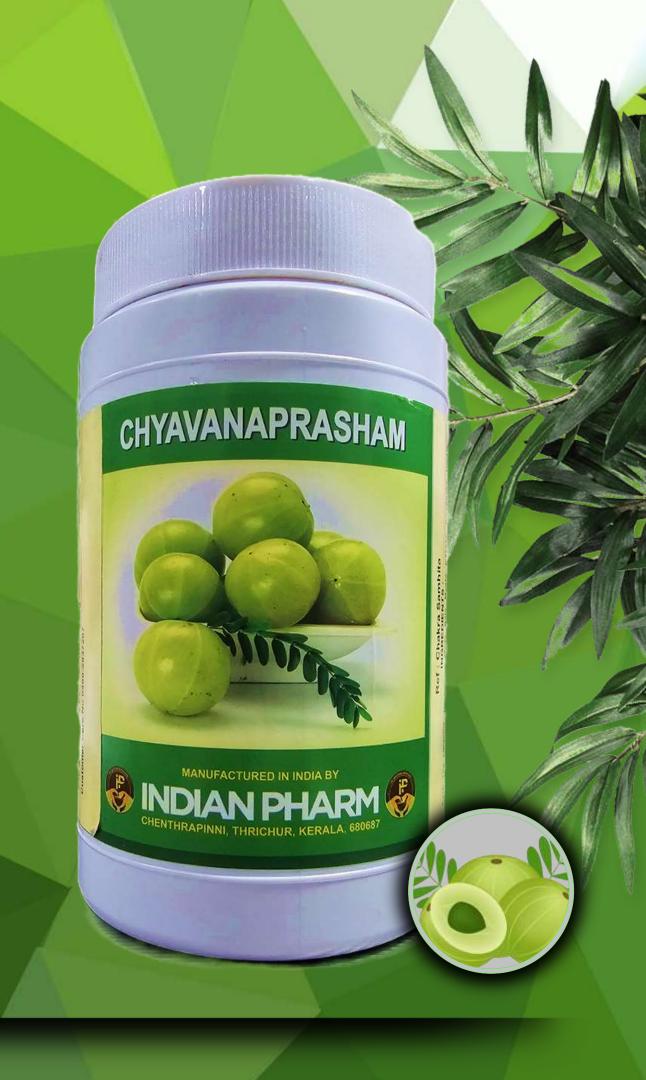

# AMLA CHYMAN PRASH

#### BENEFITS

Effective against Asthma, Calcium deficiency, Cold, Cough, Anaemia, Bronchitis, etc. It is also very rich in Vitamin C.

#### Contents (per 10gm)\*\*

DASAMOOLA, MEDA BALA, MUSTA, JEEVAKA, RISHBHAKA ULPALA, PARNINYOV, SRINGI, BHOOMIAMALAKI, TUDI, JEEVANTI, JONKAKAM, DRAKSHS, PUSHKARAMOOLAM, STI, PUNARNAVA, DWIKAKOLI, KAKANASA, AMRITA DWAYAM, VIDARI AND VRISHMOOLAM EACH -0.089g. DHATRIPHALA 3.048g, CHATURJATAM 0.0178g, CHATURGATAM 0.022g, MAKSHIKAM 1.143g.

500 gm MRP. 999/-