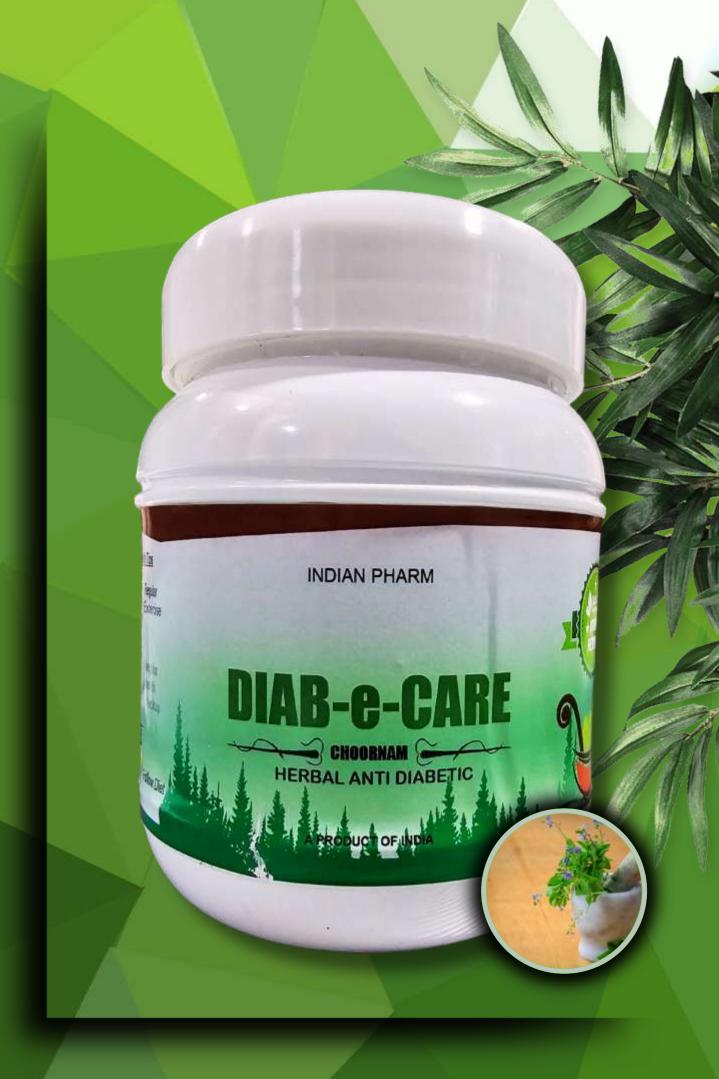

# DIAB-E-CARE

#### BENEFITS

Daily use helps to maintain normal blood glucose level, by strengthening the Pancreas, which result in proper secretion of insulin and glucagon.

- It also reduces Insulin Resistance
- It energies the body and mind
- Fiber content in it improve Gastrointestinal motility
- It strengthens the liver and increase it's efficiency.
- Reduces stress & helps in management of blood pressure and good cholesterol

#### Contents (per 3gm)\*\*

PTEROCARPUS SANTALINUS 300mg, MUSA PARADISICA 300mg, ASPARAGUS RACEMOSUS 300mg, WITHANNIA SOMNIFERA 300mg, EMBELICA OFFICINALIS 300mg, BRASSICA NIGRA 300mg, EUGENIA JAMBOLANA 300mg, COCCULUS VILLOSUS 300mg, GYMNEA SYLVESTRA 300mg, TRIGONELLA FOENUM GRACEUM 300mg.

180 gm MRP. 1,499/-