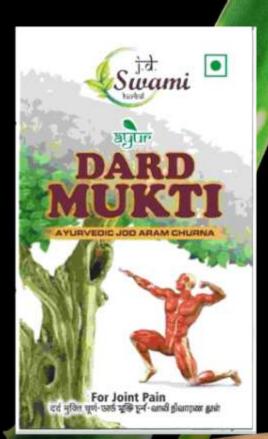

# JOINING KIT

| SR NO. | PRODUCTS                                                  | QTY                       | BENEFITS                                                                               | RATES       |
|--------|-----------------------------------------------------------|---------------------------|----------------------------------------------------------------------------------------|-------------|
| 1      | CHAVANPRASH                                               | 500GM x 2                 | TREATMENT FOR ASTAMA & ANEMIA COUGH AND COLD                                           | Rs. 2,000/- |
| 2      | RHUMOST<br>DARD MUKTI                                     | 1 LITRE<br>30 SACHET      | FOR THE TREATMENT OF ARTHRITIES, JOINT PAIN , SANDHIVAAT                               | Rs. 2,000/- |
| 3      | LIV ALOE                                                  | 1 LITRE                   | TREATMENT FOR KEEPING LIVER PROTECTED FROM HARMFUL TOXINS OF ALCOHAL, DRUGS, DISEASES. | Rs. 2,000/- |
| 4      | DIPONIL                                                   | 1 LITRE                   | TREATMENT FOR CONTROLLING CREATINE LEVEL & CLEANING KIDNEYS FROM ANY DIPOSITES & STONE | Rs. 2,000/- |
| 5      | ALOE TRIN                                                 | 1 LITRE                   | GETS RID OF GUTKA TOBACCO HABITS.                                                      | Rs. 2,000/- |
| 6      | ALOE PID                                                  | 1 LITRE                   | FOR WEIGHT LOSS                                                                        | Rs. 2,000/- |
| 7      | SOFT TOUCH OIL                                            | 100 ML                    | STIMULANT OIL – HELP BUILD-UP CONFIDENCE                                               | Rs. 2,000/- |
| 8      | SIZER GOLD TAB                                            | 20 TABS                   | STIMULANT TABS – HELP BUILD-UP CONFIDENCE                                              | Rs. 2,000/- |
| 9      | SUBOOM OIL                                                | 100 ML                    | BEAUTIFIES BUST LINE                                                                   | Rs. 2,000/- |
| 10     | SUTONE OIL                                                | 200 ML                    | FAT REDUCER                                                                            | Rs. 2,000/- |
| 11     | INDIAN CURRY MASALA<br>AJAMODA ARKA<br>AYURVEDIC HAIR OIL | 10 PKTS<br>1 NOS<br>1 NOX | 10 TYPES OF MIX INDIAN CURRY POWDER FOR GAS & DIGESTION FOR HAIR LOSS CONTROL          | Rs. 2,000/- |

# RHUMOST

LET NOT THE ARTHRITIC JOINT PAINS TROUBLE YOU

# NATURAL BENEFITS

- EFFECTIVE FOR JOINT ARTHRITIS
- EFFECTIVE FOR SANDHIVAAT
- EFFECTIVE FOR JOINT PAIN
- TREATMENT FOR GATHIYA

1 Litre (1000 ml) MRP. 1,500/-

#### Contents

ALOE VERA 9.75GM, ERANDMUL 0.3GM, SHALLAKI 0.375GM, PUNAMAVA 0.375GM, NIRGUNDI 0.375GM, SUNTHI 0.375GM, GUDUCHI 0.3GM, SYRUP Q.S.

Rs. 17/- Per Sachet