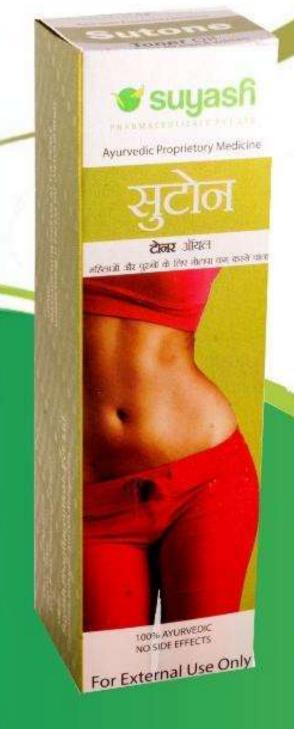

# Sutone Oil

(Pure Ayurvedic Oil)

Fat Reducer

#### **INGREDIENTS**

Azadirachta
Plumbago Zeylarica
Tinospora Cardifolia
Piper Longum
Santulum Album
Adhatoda Vasica
Camphor
Phyllantus Emblica

शरिराकी अनावश्यक चरबी कम करणेमे मदत करता है। पेटकी चरबी, कं मरकी चरबी इत्यादी जगोहोंकी चरबी कम करणेके लिए उपयुक्त। स्त्रीके प्रसुतीके बाद की पेट की चरबी पुरीतरह निकल जाती है। (Tummy Fats)

#### **Fat Reducer**

Reduces Excess Fat Tones Your Body Develops Good Figure

Without any Diet and Exercises.

Usage: Massage with This Oil at the place where there is excess fat on your body

MRP. 1,000/-