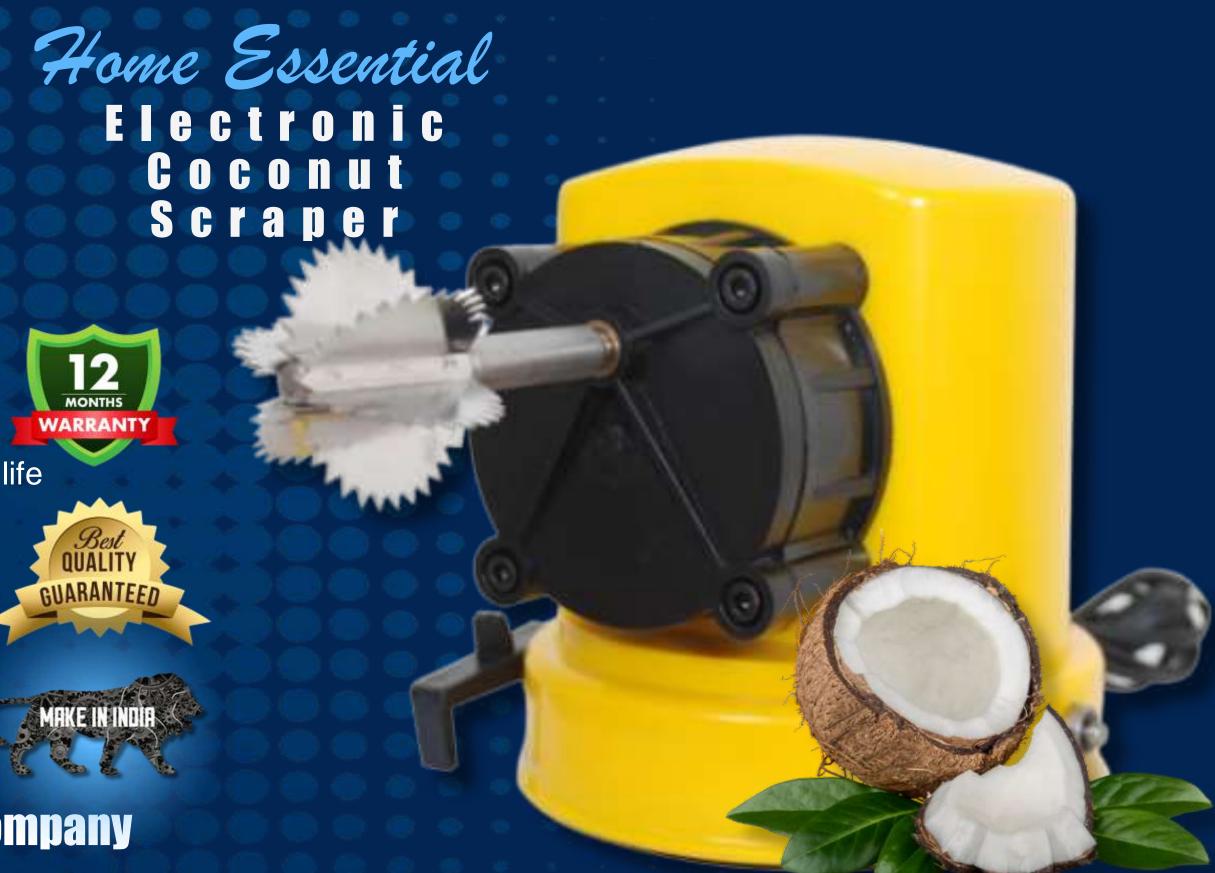

- Strong Vaccum Base
- Hard Stainless Steel Cutter for longer life
- Steel Gears used in Gear box
- Easy removal of cutter for cleaning
- Unique, Contemporary design

MRP. 4,000/-

**An ISO 9001:2015 Certified Company** 

INDIA'S MOST TRUSTED BRAND FOR QUALITY PRODUCT