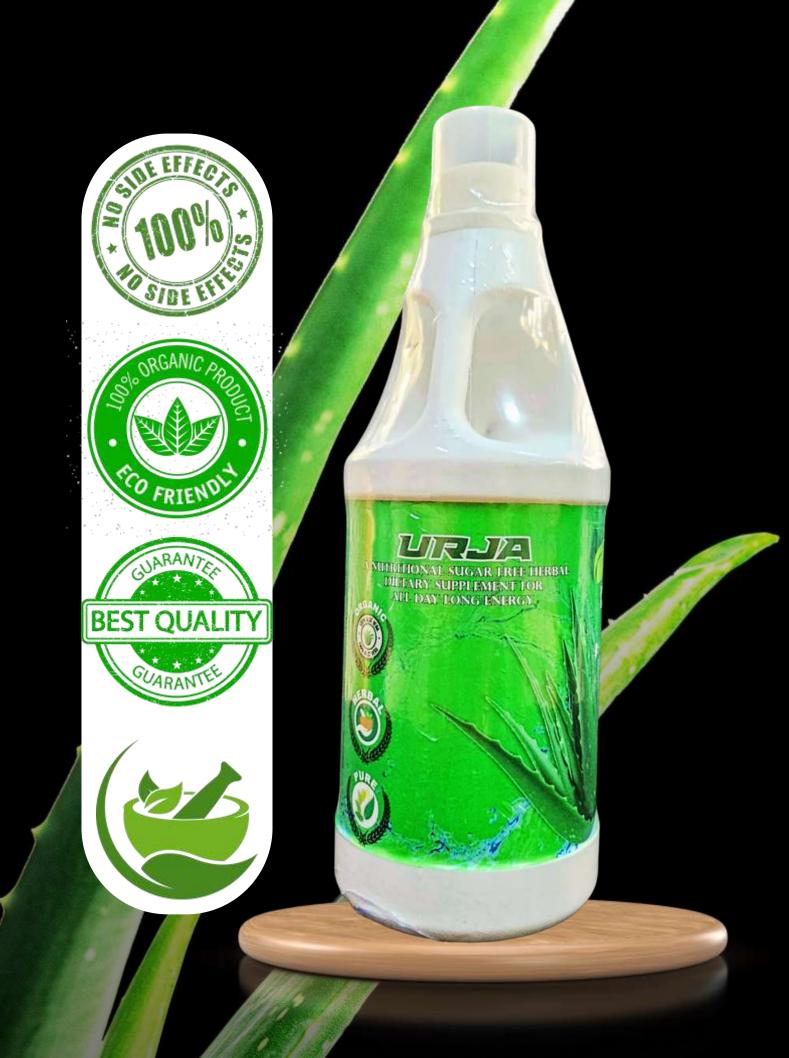

# JOINING KIT

| SR NO. | PRODUCTS                                                      | QTY                  | BENEFITS                                                                                                                  | RATES       |
|--------|---------------------------------------------------------------|----------------------|---------------------------------------------------------------------------------------------------------------------------|-------------|
| 12     | ALOE URJA  AJAMODA ARKA                                       | 1 LITRE<br>450ML     | TREATMAENT FOR IMMUNITY BOOSTER BLOOD PURIFIER CLEANES DIGESTIVE SYSTEM, ALL DAY LONG ENERGY TREATMENTFOR ACIDITY AND GAS | Rs. 2,000/- |
| 13     | KOLECART                                                      | 1 LITRE              | TREATMENT FOR CHOLESTROL & TRIGLESES                                                                                      | Rs. 2,000/- |
| 14     | ALOE DIB<br>AJAMODA ARKA                                      | 1 LITRE<br>450ML     | TREATMENT FOR CONTROLLING DAIBITIES REGULATES BLOOD, SUGAR LEVEL, BOOSTS IMMUNE SYSTEM.                                   | Rs. 2,000/- |
| 15     | AMLA COMPOUND<br>AJAMODA ARKA                                 | 500GM x 1<br>450ML   | TREATMENT FOR EYES & SKIN TREATMENT FOR ACIDITY AND GAS                                                                   | Rs. 2,000/- |
| 16     | DAIB - e – CARE<br>AJAMODA ARKA                               | 180GM X 1<br>450ML   | TREATMENT FOR DAIBITIES TREATMENT FOR ACIDITY AND GAS                                                                     | Rs. 2,000/- |
| 17     | POWER LIFE<br>SHAKTIVARDAK                                    | 250GM x 1<br>500GM   | FOR MEN<br>FOR WOMEN                                                                                                      | Rs. 3,000/- |
| 18     | SUMEETH MIXER                                                 | 1 UNIT               | 750 WATTS, COPPER MOTER 2YRS WARRENTY ON MOTOR                                                                            | Rs. 4,000/- |
| 19     | COCONUT SCRAPER                                               | 1 UNIT               | HIGH POWER COCONUT SCRAPER                                                                                                | Rs. 4,000/- |
| 20     | ELECTRONIC STOVE                                              | 1 UNIT               | MULTIPURPOSE COOKING SYSTEM                                                                                               | Rs. 4,500/- |
| 21     | MAGNETIC SINGLE BED<br>MAGNETIC BOTTLE COVER<br>MAGNETIC BELT | 1 PC<br>1 PC<br>1 PC | ALL TYPES OF PAIN RELIEF IMPROVES BLOOD CIRCULATION                                                                       | Rs. 5,000/- |

**Contents** 

ALOE VERA 70%, MADHUNASHINI 30%

A NUTRITIONAL SUGAR FREE HERBAL DIETARY SUPPLEMENT FOR ALL DAY LONG ENERGY

# NATURAL BENEFITS

- ALL DAY LONG ENERGY
- BEST SUITABLE FOR ADULTS & CHILDRENS
- SUGAR FREE ALOEVERA JUICE
- ESSENTIAL AMINO ACIDS
- ADDED MINERALS

1 Litre (1000 ml) MRP. 1,500/-