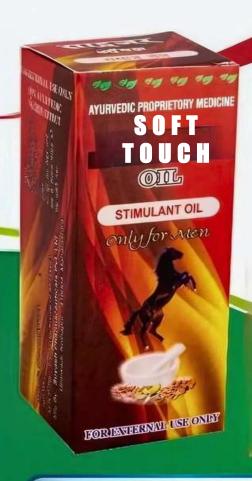

# SOFTTOUCH OIL

Help Built-up Confidence

only for Men

Help

**Built-up** 

Confldence

- Stop Nocturnal emission.
- Treats muscular weakness.
- Improves firmness.
- Stimulates nervous system.
- Enhance the staying power and erection.
- Corrects physical debility and mental fatigue.

Doses: Apply The Oil To The Organ & Gentle Massage Once A Day For One Month.

MRP. 2,000/-