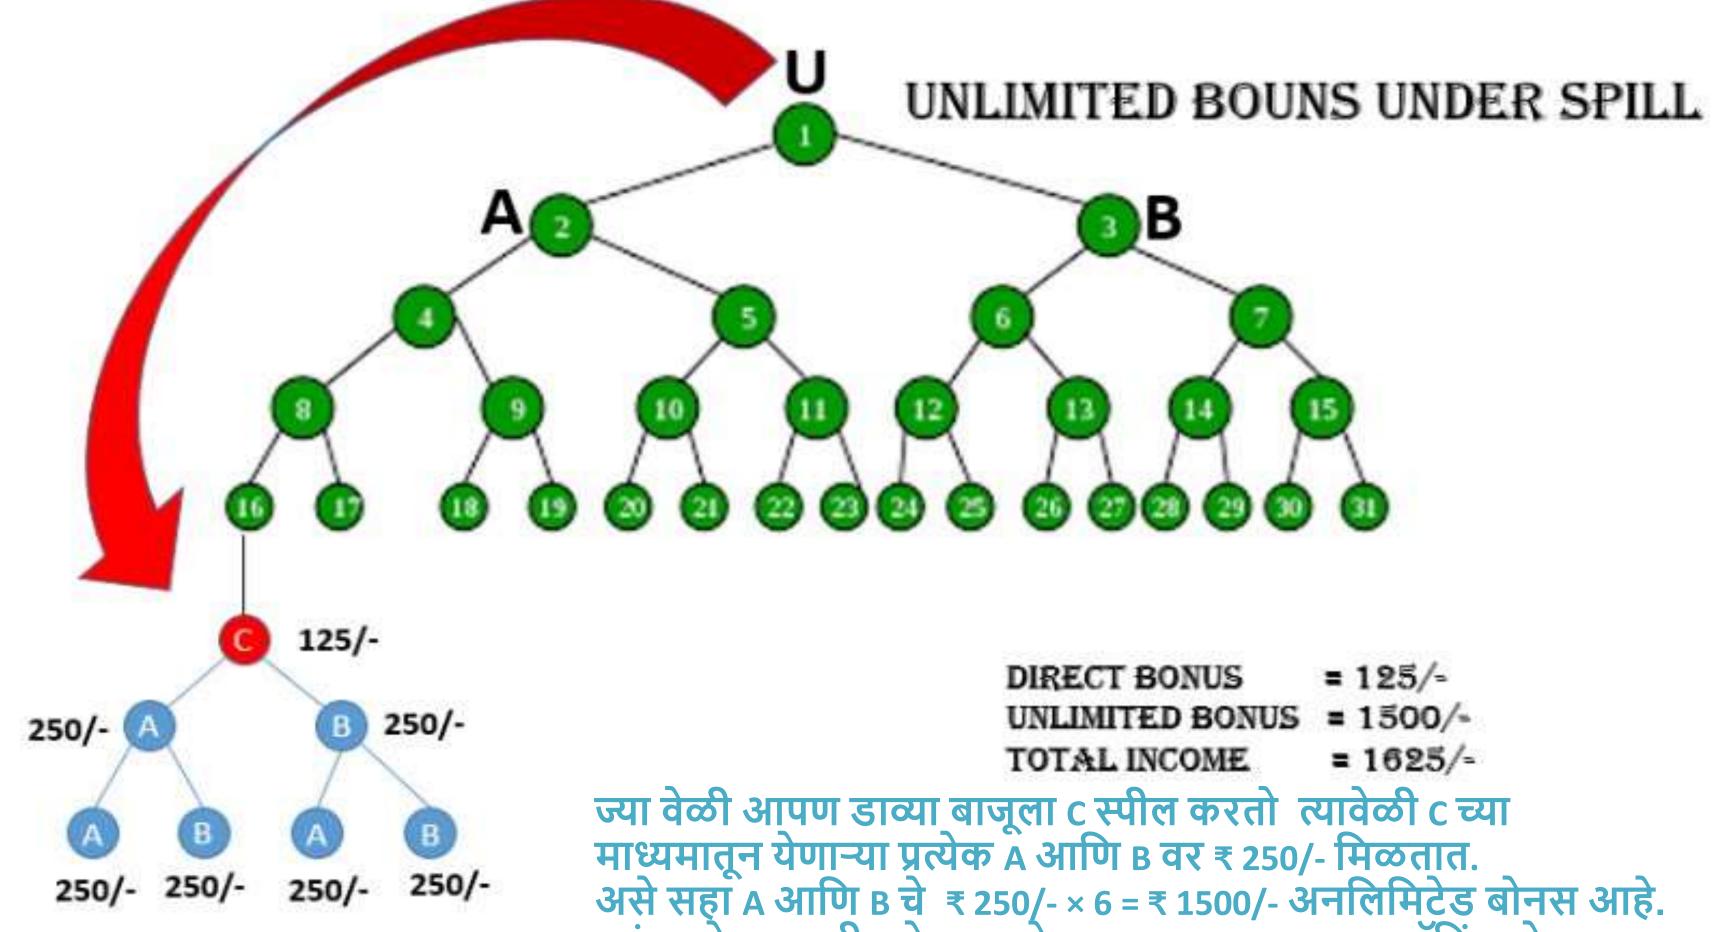

### UNLIMITED BONUS UNDER SPILL

After 2<sup>nd</sup> Direct (C & Above) you will get Rs. 250/- on its Every AB's AB Unlimited

ज्या वेळी आपण डाव्या बाजूला c स्पील करतो त्यावेळी c च्या माध्यमातून येणाऱ्या प्रत्येक A आणि B वर ₹ 250/- मिळतात. असे सहा A आणि B चे ₹ 250/- × 6 = ₹ 1500/- अनिलिमिटेड बोनस आहे. त्यांचबरोबर c स्पील केल्यामुळे 2, 4, 8, 16 ह्या। D ला मॅचिंग बोनस साठी फायदा होतो हे लक्षात घ्या.