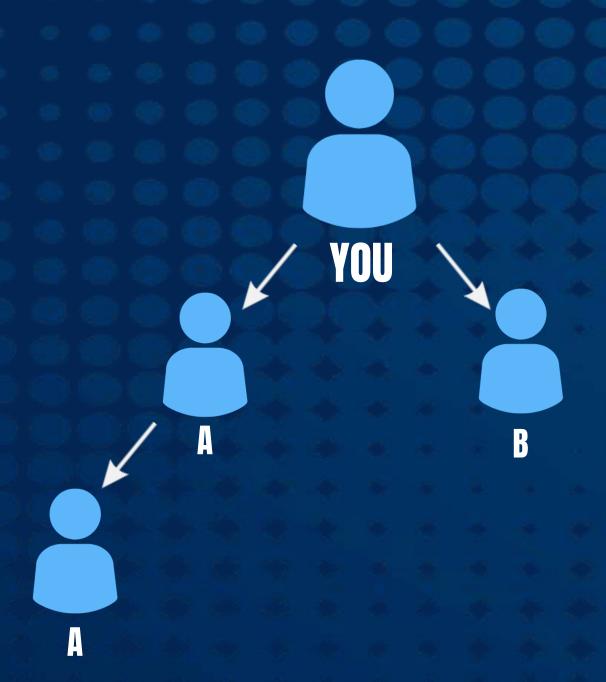

### UNLIMITED BONUS UNDER SPILL

After 2<sup>nd</sup> Direct (C & Above) you will get Rs. 250/- on its Every AB's AB Unlimited

ज्या वेळी आपण डाव्या बाजूला c स्पील करतो त्यावेळी c च्या माध्यमातून येणाऱ्या प्रत्येक A आणि B वर ₹ 250/- मिळतात. असे सहा A आणि B चे ₹ 250/- × 6 = ₹ 1500/- अनिलिमिटेड बोनस आहे. त्यांचबरोबर c स्पील केल्यामुळे 2, 4, 8, 16 ह्या। D ला मॅचिंग बोनस साठी फायदा होतो हे लक्षात घ्या.

आता डाव्या बाजूला c आणि उजव्या बाजूला D स्पील केला. आता लक्षात घ्या c आणि D चे डायरेक्ट बोनस ₹ 125/- +₹ 125/- = ₹ 250/- अनिमिटेड बोनस c च्या माध्यमातून ₹ 1500/- आणि D च्या माध्यमातून ₹ 1500/- असे एकूण ₹ 3000/- अनलुमिटेड बोनस मिळाला आणि मॅचिंग बोनस 7 जोडीचा ₹ 1750/- असे एकूण उत्पन्न ₹ 5,000/- मिळाले. त्याच बरोबर c स्पील चा 2, 4, 8, 16, आणि D स्पील चा 3, 7, 15, 31 ह्या ID ना मॅचिंग बोनस साठी फायदा होत आहे हे आवर्जून लक्षात घ्या.

ह्या प्रकारे डाव्या बाजूला C आणि उजव्या बाजूला D स्पील केला.

तर तुमचे पहिल्या लेवलला A, B, C, D असे 4 डायरेक्ट होतील. दुसऱ्या लेवल ला 4 × 4 =16, तिसरी लेवलं 16 × 4 = 64, चौथी लेवलं 64 × 4 = 256, असे चारच्या पटीने वाढत गेले आणि प्रत्येकाने फक्त ₹ 4000/- ची परत प्रॉडक्ट खरेदी केली तर सहा लेवलं पर्यटच आपण ₹ 2,74,880/- उत्पन्न घेऊ शकतो आणि फक्त ₹ 400/- ची खरेदी केली तरी आपण सहा लेवलं पर्यंत ₹ 28,000/- पर्यंत उत्पन्न घेऊ शकतो.