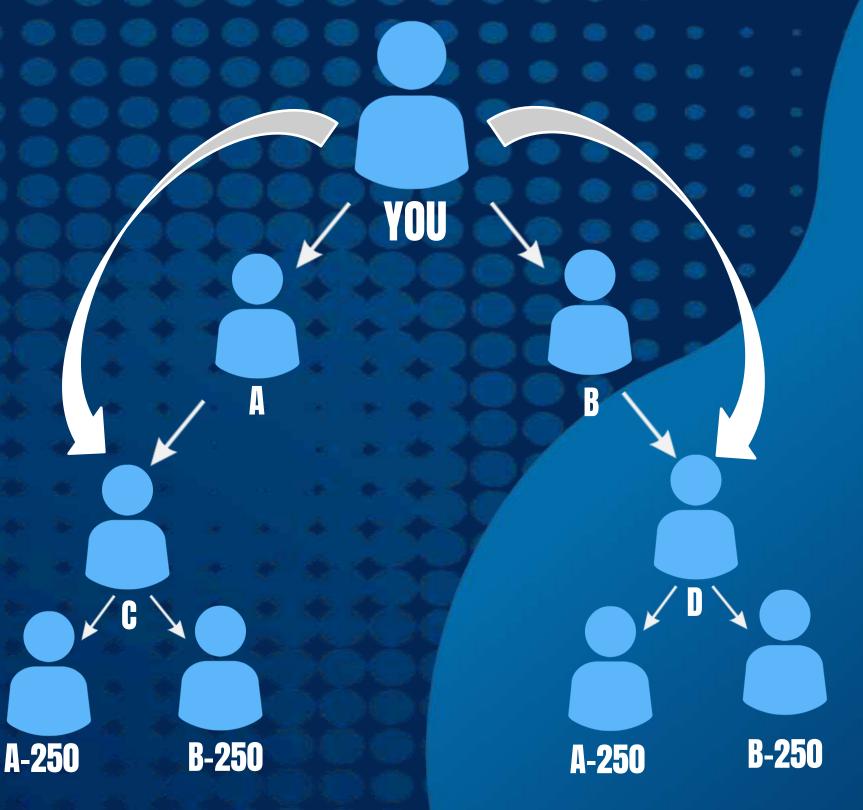

### DIRECT SPONSORING

Rs. 125/- on Every Direct

#### 3 SUCESSFUL STEPS

| BECOME AN ASS | SOCIATE |
|---------------|---------|
| PROMOTE MAXI  | MUM     |

| 6 | SUPPORT YOUR TEAM |
|---|-------------------|
|   |                   |

EVERY DIRECT SPONSORING INCOME RS. 125/-

UNLIMITED DIRECT / UNLIMITED DIRECT POTENTIAL

# PAIRMATCHINGINCOME

FIRST PAIR RATIO 2:1 / 1:2 = Rs.250/-

| 2 DIRECT (LEFT | & RIGHT) COMPULSORY     |
|----------------|-------------------------|
| FIRST PAIR RAT | IO 2:1 / 1:2 = Rs.250/- |
| NEXT PAIR RAT  | O 1:1 = Rs. 250/-       |
| POWER LEG CA   | ARRY FORWARD            |
| NO PAIR CUTTI  | NG                      |