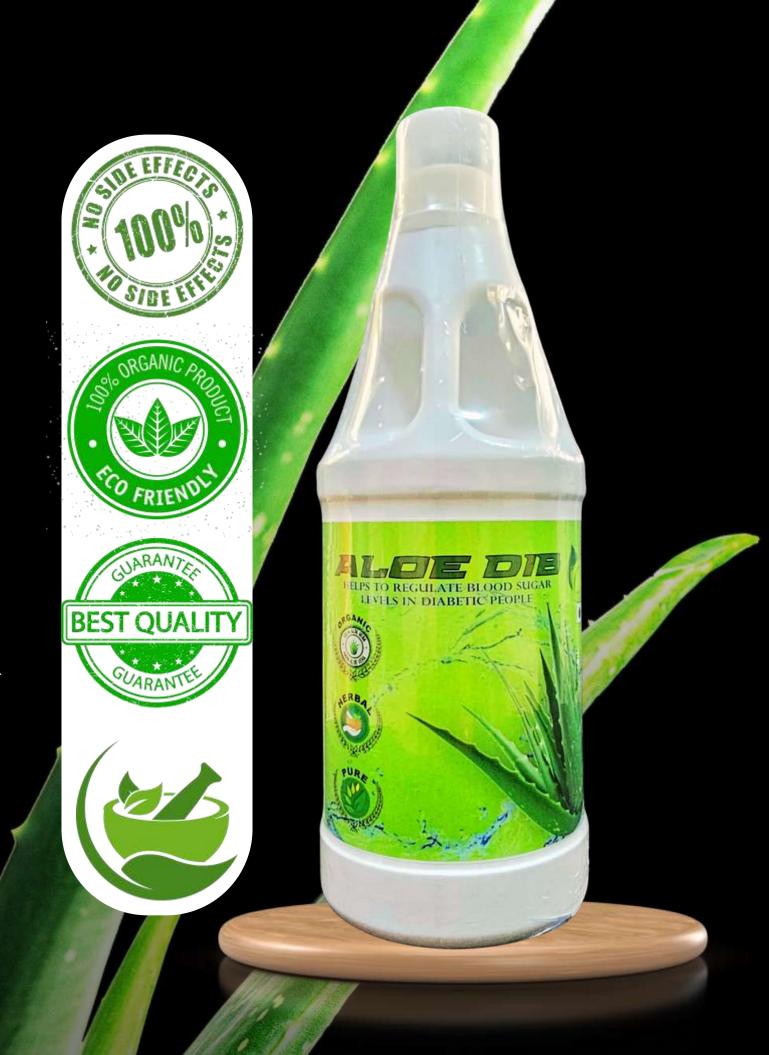

# JOINING KIT

| SR NO. | PRODUCTS                                                      | QTY                  | BENEFITS                                                                                                                  | RATES       |
|--------|---------------------------------------------------------------|----------------------|---------------------------------------------------------------------------------------------------------------------------|-------------|
| 12     | ALOE URJA  AJAMODA ARKA                                       | 1 LITRE<br>450ML     | TREATMAENT FOR IMMUNITY BOOSTER BLOOD PURIFIER CLEANES DIGESTIVE SYSTEM, ALL DAY LONG ENERGY TREATMENTFOR ACIDITY AND GAS | Rs. 2,000/- |
| 13     | KOLECART                                                      | 1 LITRE              | TREATMENT FOR CHOLESTROL & TRIGLESES                                                                                      | Rs. 2,000/- |
| 14     | ALOE DIB<br>AJAMODA ARKA                                      | 1 LITRE<br>450ML     | TREATMENT FOR CONTROLLING DAIBITIES REGULATES BLOOD, SUGAR LEVEL, BOOSTS IMMUNE SYSTEM.                                   | Rs. 2,000/- |
| 15     | AMLA COMPOUND<br>AJAMODA ARKA                                 | 500GM x 1<br>450ML   | TREATMENT FOR EYES & SKIN TREATMENT FOR ACIDITY AND GAS                                                                   | Rs. 2,000/- |
| 16     | DAIB - e – CARE<br>AJAMODA ARKA                               | 180GM X 1<br>450ML   | TREATMENT FOR DAIBITIES TREATMENT FOR ACIDITY AND GAS                                                                     | Rs. 2,000/- |
| 17     | POWER LIFE<br>SHAKTIVARDAK                                    | 250GM x 1<br>500GM   | FOR MEN<br>FOR WOMEN                                                                                                      | Rs. 3,000/- |
| 18     | SUMEETH MIXER                                                 | 1 UNIT               | 750 WATTS, COPPER MOTER 2YRS WARRENTY ON MOTOR                                                                            | Rs. 4,000/- |
| 19     | COCONUT SCRAPER                                               | 1 UNIT               | HIGH POWER COCONUT SCRAPER                                                                                                | Rs. 4,000/- |
| 20     | ELECTRONIC STOVE                                              | 1 UNIT               | MULTIPURPOSE COOKING SYSTEM                                                                                               | Rs. 4,500/- |
| 21     | MAGNETIC SINGLE BED<br>MAGNETIC BOTTLE COVER<br>MAGNETIC BELT | 1 PC<br>1 PC<br>1 PC | ALL TYPES OF PAIN RELIEF IMPROVES BLOOD CIRCULATION                                                                       | Rs. 5,000/- |

Sleep Science
BIO MAGNETIC MATTRESS

HELPS TO REGULATE BLOOD SUGAR LEVELS IN DIABETIC PEOPLE