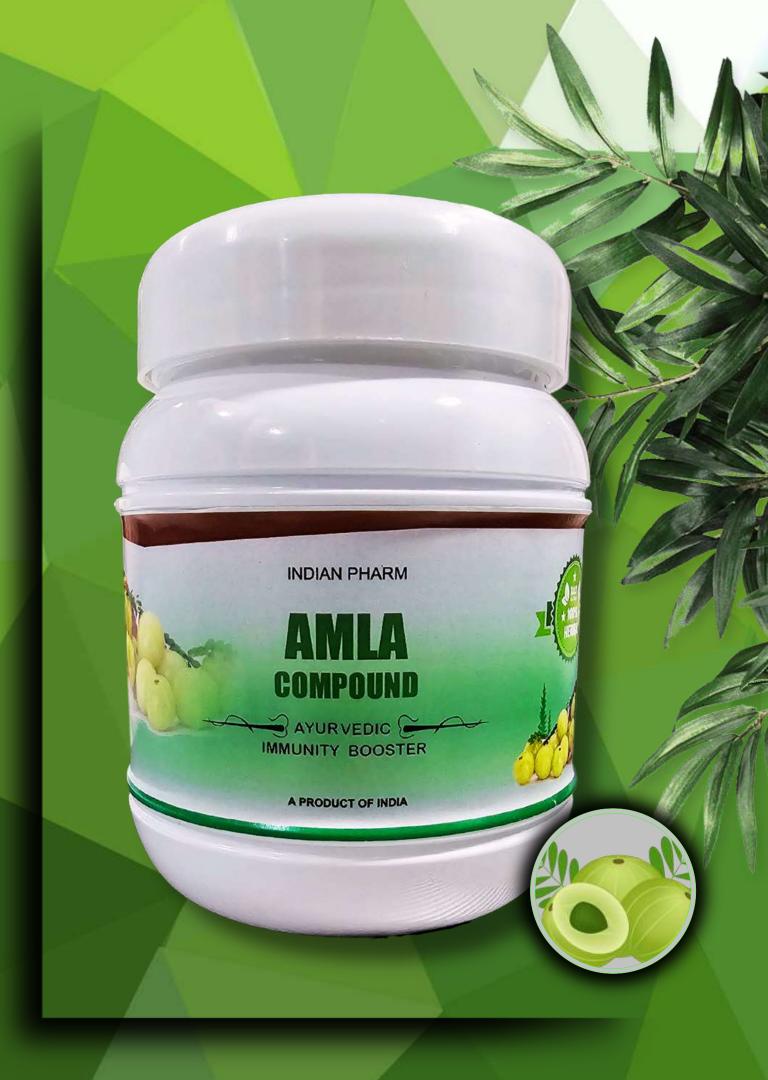

# AMALA COMPOUND

#### BENEFITS

Amala Compound is a powerful immunity booster. It is made from a traditional ayurvedic recipe using nine potent herbal extracts.

Amla Compound is derived from 2500 years old Ayurvedic formula. The first historically documented formula from Charaka Samhitha, an ancient Ayurvedic text written by the sage Charaka in first century CE

It also improves vision & slows down aging of skin.

#### Contents (per 12gm)\*\*

EMBELICA 20g, SACCHARUM 60g, WITHANNIA SOMNIFERA 60g, CURCULIGO ORCHIOIDES 6g, HONEY 4g, PIPER LONGUM 1g, PIPER NIGRUM 1g, ZINGIBER 1g, ELETTERIA CARDAMOMUM 1g.

500 gm MRP. 1,499/-