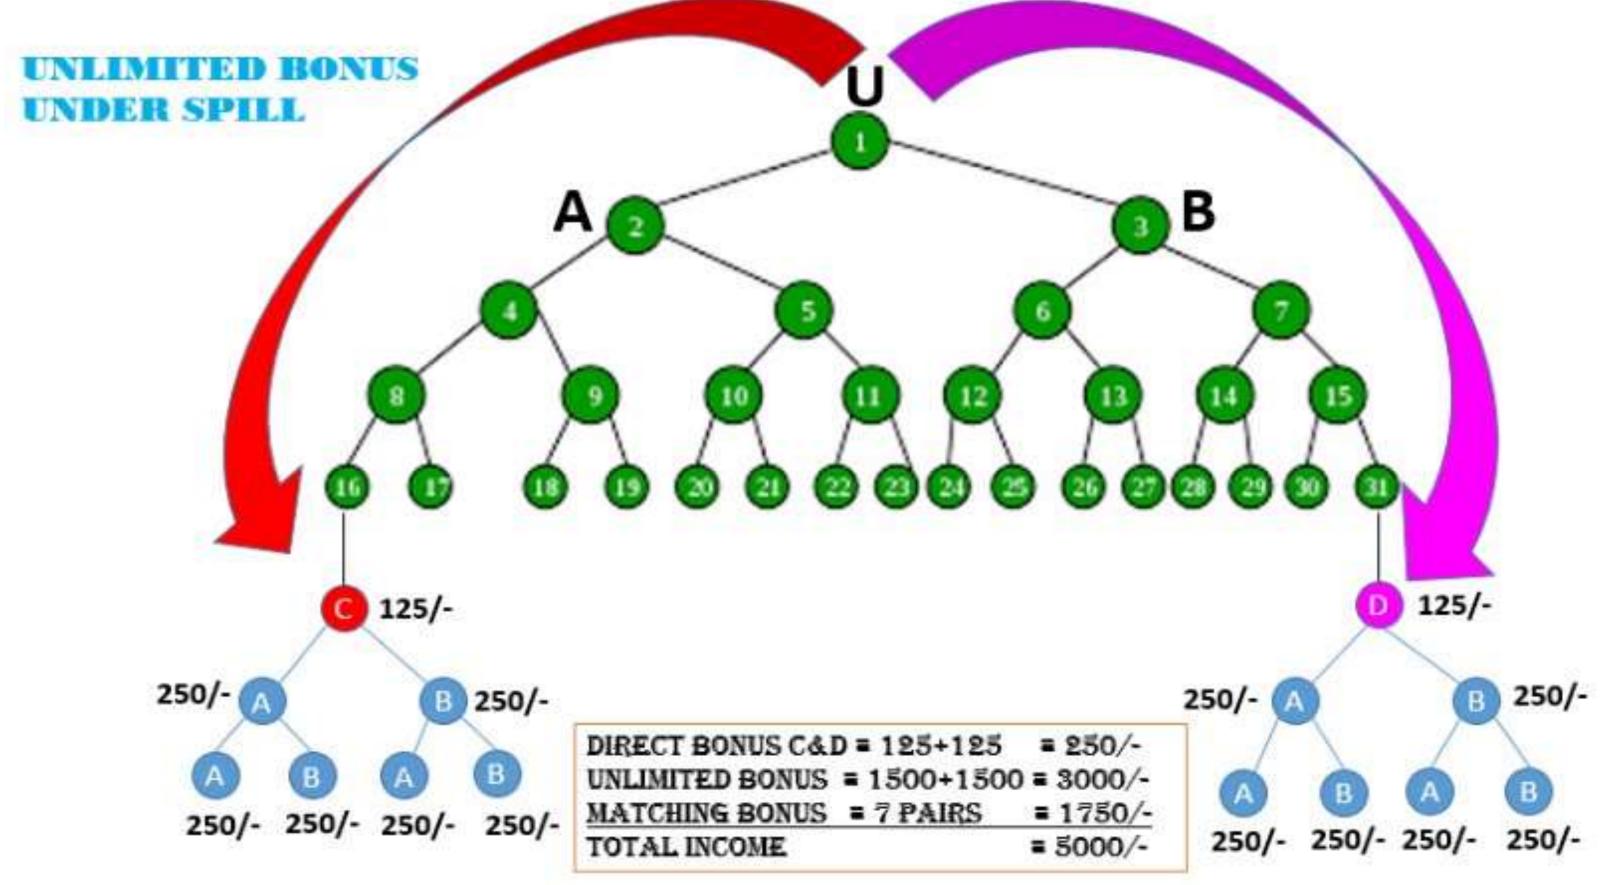

आता डाव्या बाजूला c आणि उजव्या बाजूला D स्पील केला. आता लक्षात घ्या c आणि D चे डायरेक्ट बोनस ₹ 125/- +₹ 125/- = ₹ 250/- अनिमिटेड बोनस c च्या माध्यमातून ₹ 1500/- आणि D च्या माध्यमातून ₹ 1500/- असे एकूण ₹ 3000/- अनलुमिटेड बोनस मिळाला आणि मॅचिंग बोनस 7 जोडीचा ₹ 1750/- असे एकूण उत्पन्न ₹ 5,000/- मिळाले. त्याच बरोबर c स्पील चा 2, 4, 8, 16, आणि D स्पील चा 3, 7, 15, 31 ह्या ID ना मॅचिंग बोनस साठी फायदा होत आहे हे आवर्जून लक्षात घ्या.